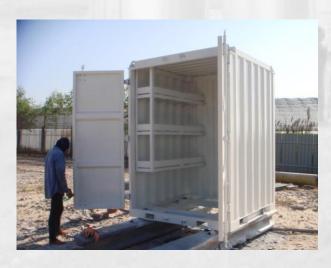

Please look to the following pages for just some of our rentals & other services we can offer to you including Environment solutions.

Containers manufactured in various sizes & customer specifications:

Page 5

Interior fit outs.

Page 6

Pallet racks.

Solid walled cargo baskets in various sizes.

Six meter long Basket.

Chik-sans for rental in the following combinations:

- •3" Pipe sch 80 x 10' Long Fit-up and welded X 10 Lengths.
- 3" Pipe sch 80 x5' Long Fit-up and welded X 8 Lengths.
- 3" Pipe sch 80 x 3' Long Fit-up and welded X 3 Lengths.
- •3"Elbow 90 Degree Fit-up and welded X 12 pcs.
- 3" C/w 4 x 1-1/2" NPT female taps x 2' Long Fit up & welded X 1 pc.
- 3" 206 (F x M x M) TEE Fit-up and welded X 1 pc.
- 2" 1502 F x 3" 206 M Fit up and welded X 1 pc.