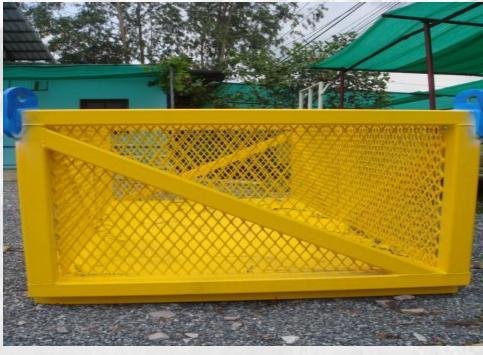

Our onshore & offshore baskets all supplied with 3<sup>rd</sup> party certification & NDT, all units Load tested & issued with MDR Booklets for traceability.

Page 4

Baskets Manufactured in various sizes.

Page 5

Interior fit outs.

Page 6

Pallet racks.

Solid walled cargo baskets in various sizes.

Six meter long Basket.

Chik-sans for rental in the following combinations:

- •3" Pipe sch 80 x 10' Long Fit-up and welded X 10 Lengths.
- 3" Pipe sch 80 x5' Long Fit-up and welded X 8 Lengths.
- 3" Pipe sch 80 x 3' Long Fit-up and welded X 3 Lengths.
- •3"Elbow 90 Degree Fit-up and welded X 12 pcs.
- 3" C/w 4 x 1-1/2" NPT female taps x 2' Long Fit up & welded X 1 pc.
- 3" 206 (F x M x M) TEE Fit-up and welded X 1 pc.
- 2" 1502 F x 3" 206 M Fit up and welded X 1 pc.