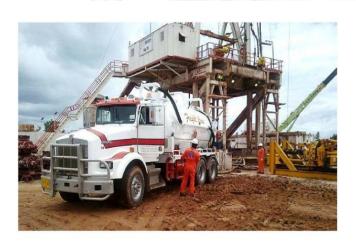

#### **Environmental Equipment Services:**

Air Compressor (Rig Safe)

#### **Specifications**

- Model: Denyo
- 390 CFM
- C/W Crash Frame
- Complete with 4
   legged Wire Rope
   Sling & Shackels
   c/w Certificates
- Proof Load Test Certificates.