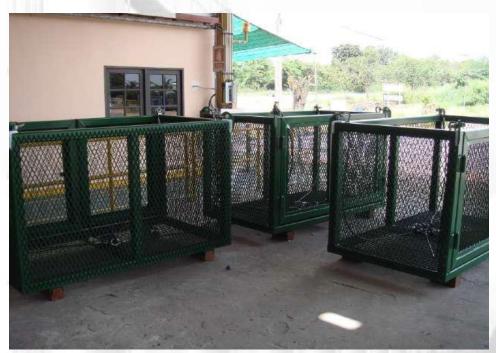

Our onshore & offshore baskets all supplied with 3<sup>rd</sup> party certification & NDT, all units Load tested & issued with MDR Booklets for traceability.

Page 4

Baskets Manufactured in various sizes.