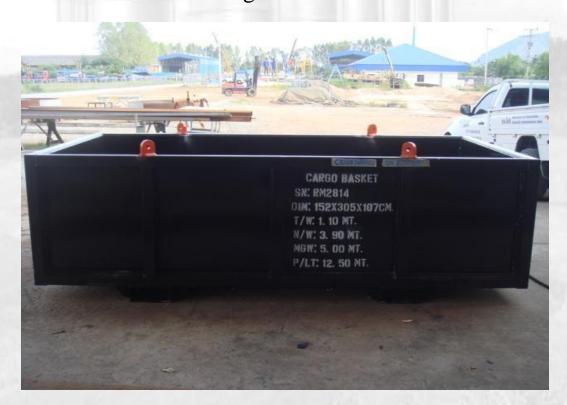

Our onshore & offshore baskets all supplied with 3<sup>rd</sup> party certification & NDT, all units Load tested & issued with MDR Booklets for traceability.

Page 4

Baskets Manufactured in various sizes.

Page 5

Interior fit outs.

Page 6

Pallet racks.

Solid walled cargo baskets in various sizes.

Six meter long Basket.

Chik-sans for rental in the following combinations:

- •3" Pipe sch 80 x 10' Long Fit-up and welded X 10 Lengths.
- 3" Pipe sch 80 x5' Long Fit-up and welded X 8 Lengths.
- 3" Pipe sch 80 x 3' Long Fit-up and welded X 3 Lengths.
- •3"Elbow 90 Degree Fit-up and welded X 12 pcs.
- 3" C/w 4 x 1-1/2" NPT female taps x 2' Long Fit up & welded X 1 pc.
- 3" 206 (F x M x M) TEE Fit-up and welded X 1 pc.
- 2" 1502 F x 3" 206 M Fit up and welded X 1 pc.