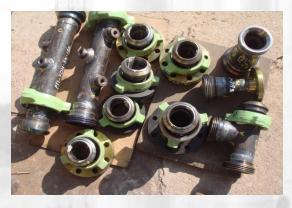

Page 5

Interior fit outs.

Page 6

Pallet racks.

Solid walled cargo baskets in various sizes.

Six meter long Basket.

Chik-sans for rental in the following combinations:

- •3" Pipe sch 80 x 10' Long Fit-up and welded X 10 Lengths.
- 3" Pipe sch 80 x5' Long Fit-up and welded X 8 Lengths.
- 3" Pipe sch 80 x 3' Long Fit-up and welded X 3 Lengths.
- •3"Elbow 90 Degree Fit-up and welded X 12 pcs.
- 3" C/w 4 x 1-1/2" NPT female taps x 2' Long Fit up & welded X 1 pc.
- 3" 206 (F x M x M) TEE Fit-up and welded X 1 pc.
- 2" 1502 F x 3" 206 M Fit up and welded X 1 pc.