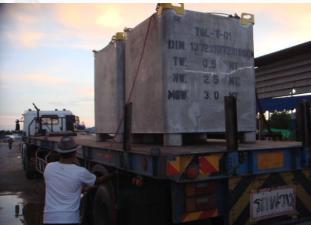

#### **Note:**

All the above come complete with RT/MPI/MDR booklet & Hydro test certifications & are all H2S rated.

3,000 liter stainless steel tote tanks complete with load test certificate, 4 legged sling & shackles plus complete MDR book for each individual tank.

Stainless Steel Tote Tanks.

These Tanks were specifically designed & built to Chevron Standards for toughness & durability, inside we have filter fitted to the outlet & baffle to avoid too much movement of the interior liquid. Outlet tap is sunk into the tank to avoid unwanted collisions with other equipment. Triple site glass to always maintain visual levels. These tanks come with complete MDR's, slings & shackles & load test certification.