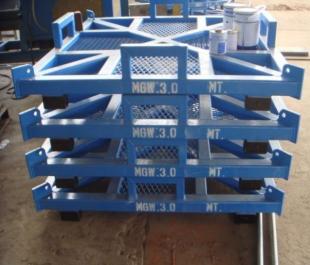

Page 5

Interior fit outs.

Page 6

Pallet racks.

Solid walled cargo baskets in various sizes.

Six meter long Basket.

Chik-sans for rental in the following combinations:

- •3" Pipe sch 80 x 10' Long Fit-up and welded X 10 Lengths.
- 3" Pipe sch 80 x5' Long Fit-up and welded X 8 Lengths.
- 3" Pipe sch 80 x 3' Long Fit-up and welded X 3 Lengths.
- •3"Elbow 90 Degree Fit-up and welded X 12 pcs.
- 3" C/w 4 x 1-1/2" NPT female taps x 2' Long Fit up & welded X 1 pc.
- 3" 206 (F x M x M) TEE Fit-up and welded X 1 pc.
- 2" 1502 F x 3" 206 M Fit up and welded X 1 pc.