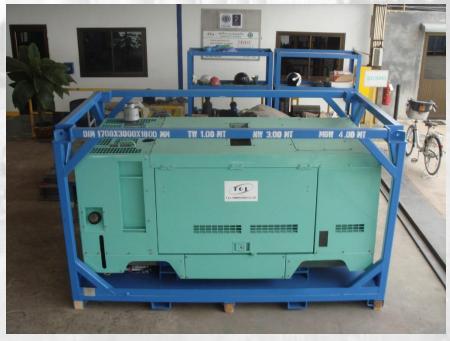

#### **Environmental Equipment Services:**

Air Compressor (Rig Safe)

#### **Specifications**

- Model: Denyo
- 390 CFM
- C/W Crash Frame
- Complete with 4
   legged Wire Rope
   Sling & Shackels
   c/w Certificates
- Proof Load Test Certificates.