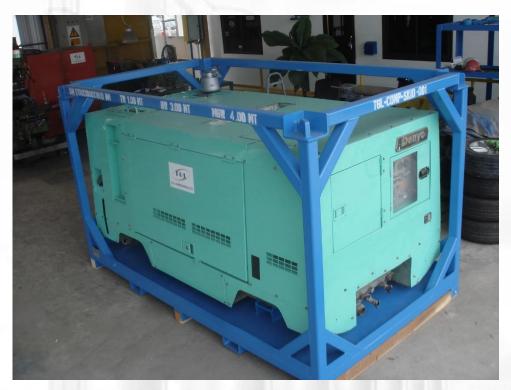

#### **Environmental Equipment Services:**

Air Compressor (Rig Safe)

#### **Specifications**

- Model: Denyo
- 390 CFM
- C/W Crash Frame
- Complete with 4
   legged Wire Rope
   Sling & Shackels
   c/w Certificates
- Proof Load Test Certificates.