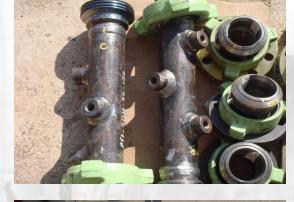

Page 5

Interior fit outs.

Page 6

Pallet racks.

Solid walled cargo baskets in various sizes.

Six meter long Basket.

Chik-sans for rental in the following combinations:

- •3" Pipe sch 80 x 10' Long Fit-up and welded X 10 Lengths.
- 3" Pipe sch 80 x5' Long Fit-up and welded X 8 Lengths.
- 3" Pipe sch 80 x 3' Long Fit-up and welded X 3 Lengths.
- •3"Elbow 90 Degree Fit-up and welded X 12 pcs.
- 3" C/w 4 x 1-1/2" NPT female taps x 2' Long Fit up & welded X 1 pc.
- 3" 206 (F x M x M) TEE Fit-up and welded X 1 pc.
- 2" 1502 F x 3" 206 M Fit up and welded X 1 pc.