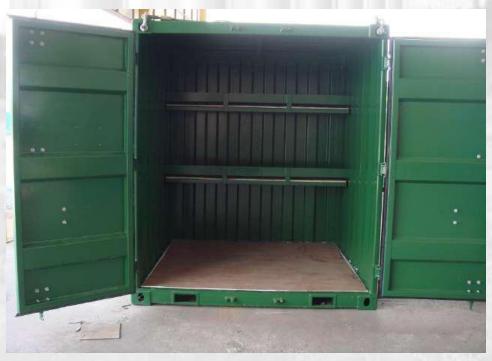

Page 5

Interior fit outs.

Page 6

Pallet racks.

Solid walled cargo baskets in various sizes.

Six meter long Basket.

Chik-sans for rental in the following combinations:

- •3" Pipe sch 80 x 10' Long Fit-up and welded X 10 Lengths.
- 3" Pipe sch 80 x5' Long Fit-up and welded X 8 Lengths.
- 3" Pipe sch 80 x 3' Long Fit-up and welded X 3 Lengths.
- •3"Elbow 90 Degree Fit-up and welded X 12 pcs.
- 3" C/w 4 x 1-1/2" NPT female taps x 2' Long Fit up & welded X 1 pc.
- 3" 206 (F x M x M) TEE Fit-up and welded X 1 pc.
- 2" 1502 F x 3" 206 M Fit up and welded X 1 pc.