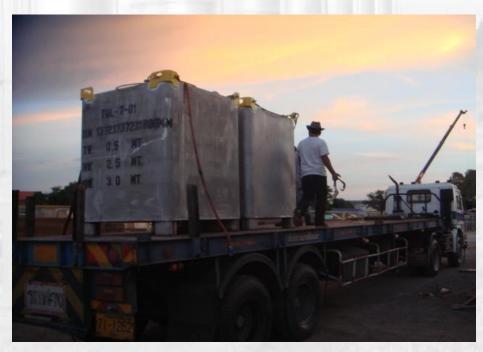

#### **Note:**

All the above come complete with RT/MPI/MDR booklet & Hydro test certifications & are all H2S rated.

3,000 liter stainless steel tote tanks complete with load test certificate, 4 legged sling & shackles plus complete MDR book for each individual tank.

Stainless Steel Tote Tanks.

These Tanks were specifically designed & built to Chevron Standards for toughness & durability, inside we have filter fitted to the outlet & baffle to avoid too much movement of the interior liquid. Outlet tap is sunk into the tank to avoid unwanted collisions with other equipment. Triple site glass to always maintain visual levels. These tanks come with complete MDR's, slings & shackles & load test certification.