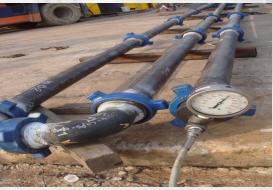

Page 5

Interior fit outs.

Page 6

Pallet racks.

Solid walled cargo baskets in various sizes.

Six meter long Basket.

Chik-sans for rental in the following combinations:

- •3" Pipe sch 80 x 10' Long Fit-up and welded X 10 Lengths.
- 3" Pipe sch 80 x5' Long Fit-up and welded X 8 Lengths.
- 3" Pipe sch 80 x 3' Long Fit-up and welded X 3 Lengths.
- •3"Elbow 90 Degree Fit-up and welded X 12 pcs.
- 3" C/w 4 x 1-1/2" NPT female taps x 2' Long Fit up & welded X 1 pc.
- 3" 206 (F x M x M) TEE Fit-up and welded X 1 pc.
- 2" 1502 F x 3" 206 M Fit up and welded X 1 pc.

#### **Note:**

All the above come complete with RT/MPI/MDR booklet & Hydro test certifications & are all H2S rated.

3,000 liter stainless steel tote tanks complete with load test certificate, 4 legged sling & shackles plus complete MDR book for each individual tank.