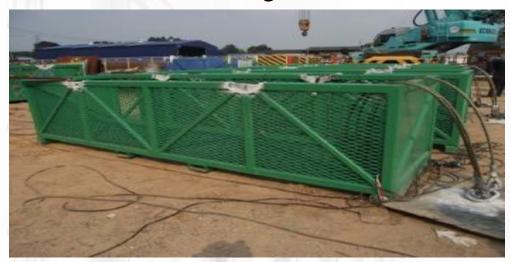

Page 5

Interior fit outs.

Page 6

Pallet racks.

Solid walled cargo baskets in various sizes.

Six meter long Basket.

Chik-sans for rental in the following combinations:

- •3" Pipe sch 80 x 10' Long Fit-up and welded X 10 Lengths.
- 3" Pipe sch 80 x5' Long Fit-up and welded X 8 Lengths.
- 3" Pipe sch 80 x 3' Long Fit-up and welded X 3 Lengths.
- •3"Elbow 90 Degree Fit-up and welded X 12 pcs.
- 3" C/w 4 x 1-1/2" NPT female taps x 2' Long Fit up & welded X 1 pc.
- 3" 206 (F x M x M) TEE Fit-up and welded X 1 pc.
- 2" 1502 F x 3" 206 M Fit up and welded X 1 pc.