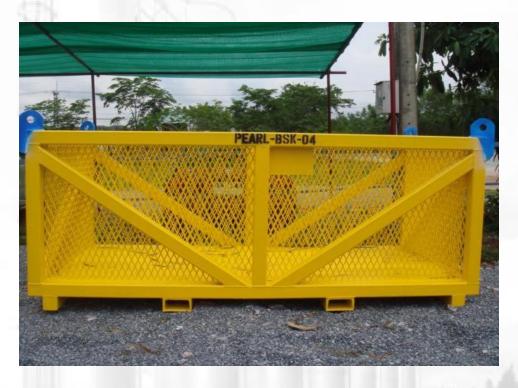

Our onshore & offshore baskets all supplied with 3<sup>rd</sup> party certification & NDT, all units Load tested & issued with MDR Booklets for traceability.

Page 4

Baskets Manufactured in various sizes.

Page 5

Interior fit outs.

Page 6

Pallet racks.

Solid walled cargo baskets in various sizes.

Six meter long Basket.

Chik-sans for rental in the following combinations:

- •3" Pipe sch 80 x 10' Long Fit-up and welded X 10 Lengths.
- 3" Pipe sch 80 x5' Long Fit-up and welded X 8 Lengths.
- 3" Pipe sch 80 x 3' Long Fit-up and welded X 3 Lengths.
- •3"Elbow 90 Degree Fit-up and welded X 12 pcs.
- 3" C/w 4 x 1-1/2" NPT female taps x 2' Long Fit up & welded X 1 pc.
- 3" 206 (F x M x M) TEE Fit-up and welded X 1 pc.
- 2" 1502 F x 3" 206 M Fit up and welded X 1 pc.