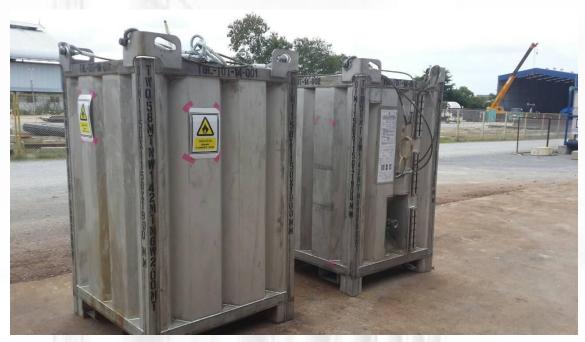

#### **Note:**

All the above come complete with RT/MPI/MDR booklet & Hydro test certifications & are all H2S rated.

3,000 liter stainless steel tote tanks complete with load test certificate, 4 legged sling & shackles plus complete MDR book for each individual tank.

Stainless Steel Tote Tanks.

These Tanks were specifically designed & built to Chevron Standards for toughness & durability, inside we have filter fitted to the outlet & baffle to avoid too much movement of the interior liquid. Outlet tap is sunk into the tank to avoid unwanted collisions with other equipment. Triple site glass to always maintain visual levels. These tanks come with complete MDR's, slings & shackles & load test certification.