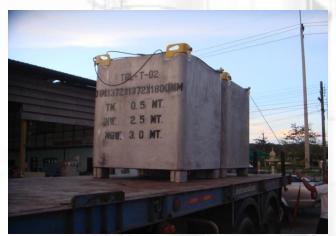

#### **Note:**

All the above come complete with RT/MPI/MDR booklet & Hydro test certifications & are all H2S rated.

3,000 liter stainless steel tote tanks complete with load test certificate, 4 legged sling & shackles plus complete MDR book for each individual tank.

Stainless Steel Tote Tanks.

These Tanks were specifically designed & built to Chevron Standards for toughness & durability, inside we have filter fitted to the outlet & baffle to avoid too much movement of the interior liquid. Outlet tap is sunk into the tank to avoid unwanted collisions with other equipment. Triple site glass to always maintain visual levels. These tanks come with complete MDR's, slings & shackles & load test certification.