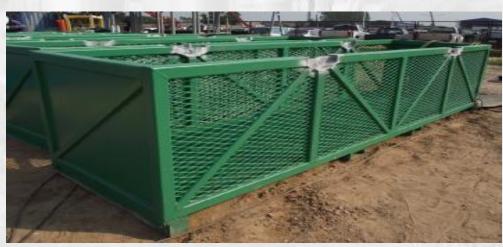

Page 5

Interior fit outs.

Page 6

Pallet racks.

Solid walled cargo baskets in various sizes.

Six meter long Basket.

Chik-sans for rental in the following combinations:

- •3" Pipe sch 80 x 10' Long Fit-up and welded X 10 Lengths.
- 3" Pipe sch 80 x5' Long Fit-up and welded X 8 Lengths.
- 3" Pipe sch 80 x 3' Long Fit-up and welded X 3 Lengths.
- •3"Elbow 90 Degree Fit-up and welded X 12 pcs.
- 3" C/w 4 x 1-1/2" NPT female taps x 2' Long Fit up & welded X 1 pc.
- 3" 206 (F x M x M) TEE Fit-up and welded X 1 pc.
- 2" 1502 F x 3" 206 M Fit up and welded X 1 pc.